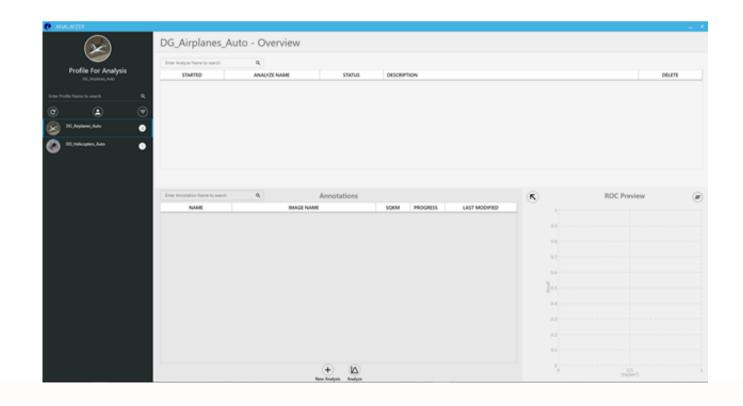

## ANALYZER - NEW UX

- Experiments tracking and management
- Profile analysis history
- ROC dynamic preview