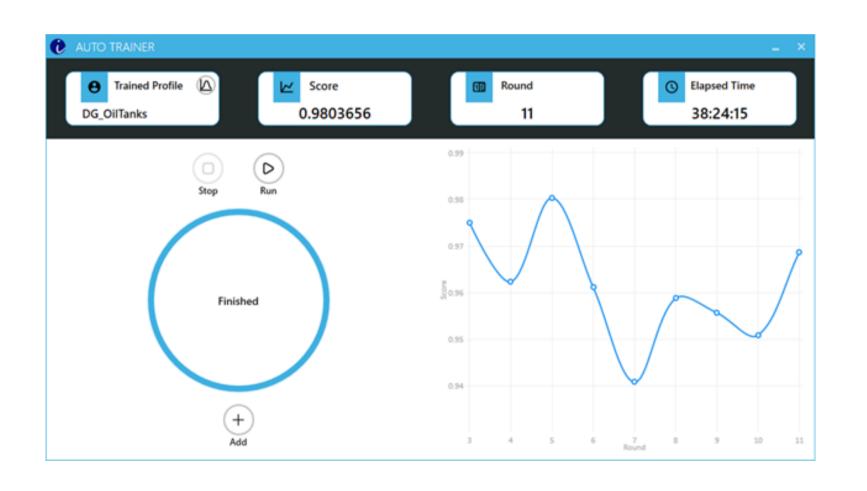

## **AUTO TRAINER - NEW UX**

- Get performance evaluation curve while training
- Live scores graph
- Elapsed time