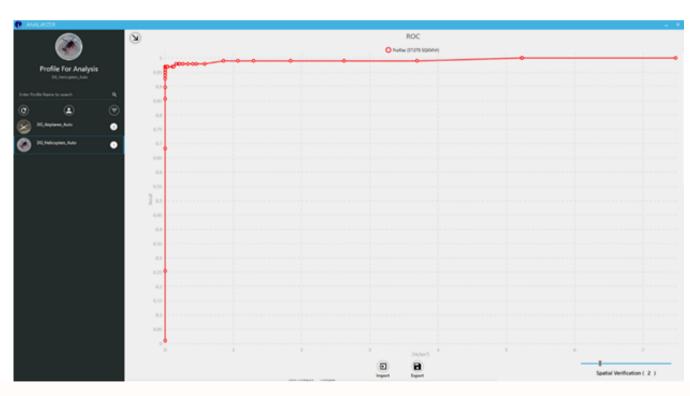

## ANALYZER - NEW UX

- Experiments tracking and management
- Profile analysis history
- ROC dynamic preview