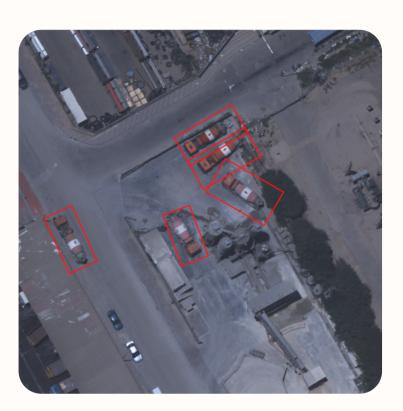

#### BETTER PERFORMANCE

Mig-29

Large vessels

Tennis courts

+13% DETECTION RATE

+16% DETECTION RATE

**SAME DETECTION RATE** 