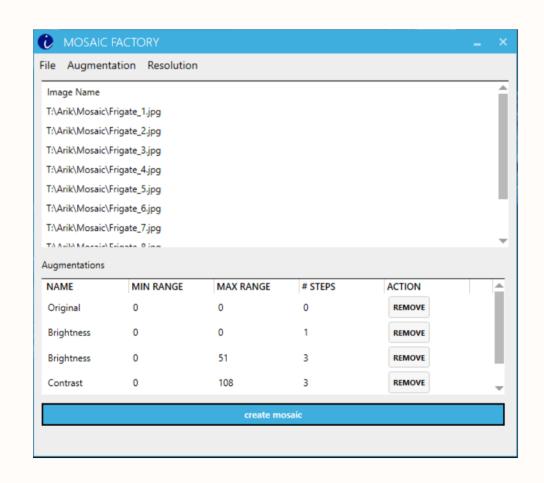

#### **Mosaic Factory**

- © Support more image chips formats, including NITF 2.0 and NITF 1.0
- © Support 16 bit image chips formats