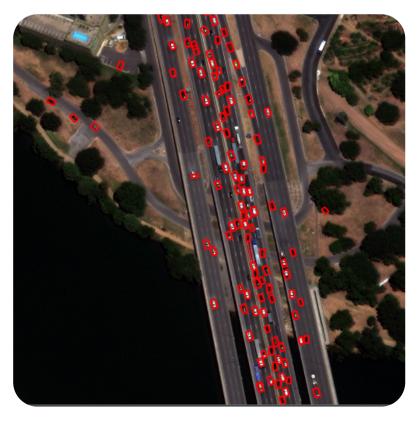

## IMAGE PROFILING - UP TO X5.1 FASTER

#### BETTER PERFORMANCE

Mig-29

Large vessels

Tennis courts

+13% DETECTION RATE

+16% DETECTION RATE

**SAME DETECTION RATE** 