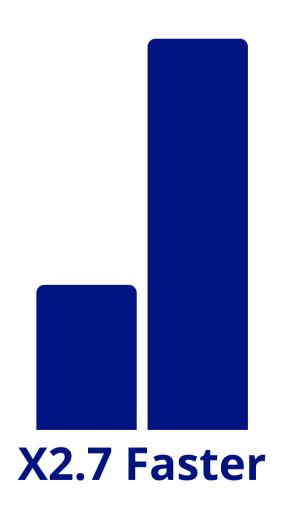

# Visual Profiler 6.3.22

RELEASE OVERVIEW

#### **FASTER**



#### **BETTER**



#### INTUITIVE



## Complete Al solution



## AI CORE TECHNOLOGY

- Ensembled new rapid Deep Neural Network backbone
- Accelerated Profiling perforemance
- Better detection accuracy
- Support wider range of object scales in a single Profile











## IMAGE PROFILING - UP TO X5.1 FASTER







#### BETTER PERFORMANCE

Mig-29



Large vessels



Tennis courts

+13% DETECTION RATE

+16% DETECTION RATE

**SAME DETECTION RATE** 









## **AUTO TRAINER - NEW UX**



- Get performance evaluation curve while training
- Live scores graph
- Elapsed time



## ANALYZER - NEW UX

- Experiments tracking and management
- Profile analysis history
- ROC dynamic preview







#### **ENHANCEMENTS**

#### **Explore**

- Export detections to Geo-Json and Shape files
- Show number of detections per task
- Copy detection meta-data to clipboard

#### **Annotation Manager**

- Colorful Annotations
- Annotate from standard shape files



## **COLORFUL ANNOTATIONS**





## **ENHANCEMENTS**

#### **Mosaic Factory**

- © Support more image chips formats, including NITF 2.0 and NITF 1.0
- © Support 16 bit image chips formats







#### **ENHANCEMENTS**

#### Easier deployment

- Assign user and password to VP Services during installa