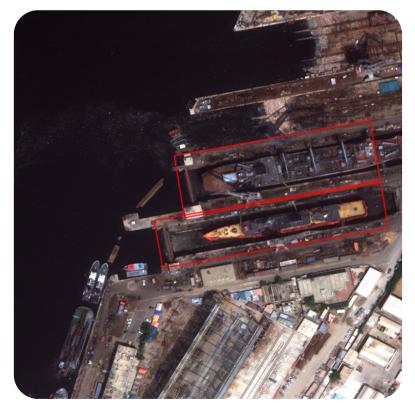

#### BETTER PERFORMANCE

Mig-29

Large vessels

Tennis courts

+13% DETECTION RATE

+16% DETECTION RATE

**SAME DETECTION RATE** 