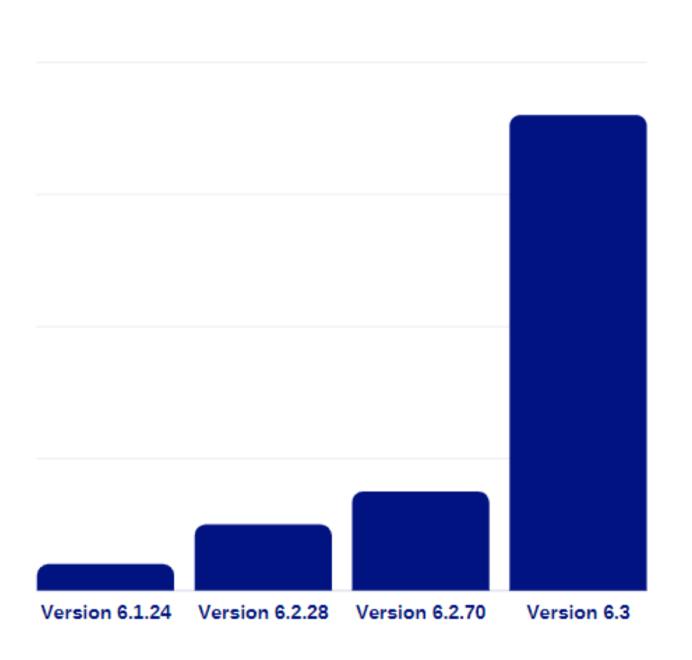

# Visual Profiler 6.3.22

RELEASE OVERVIEW

#### **FASTER**



#### **BETTER**



#### INTUITIVE



## Complete Al solution



## AI CORE TECHNOLOGY

- Ensembled new rapid Deep Neural Network backbone
- Accelerated Profiling perforemance
- Better detection accuracy
- Support wider range of object scales in a single Profile











## IMAGE PROFILING - UP TO X5.1 FASTER







#### BETTER PERFORMANCE

Mig-29



Large vessels



Tennis courts

+13% DETECTION RATE

+16% DETECTION RATE

**SAME DETECTION RATE** 









## **AUTO TRAINER - NEW UX**



- Get performance evaluation curve while training
- Live scores graph
- Elapsed time



## ANALYZER - NEW UX

- Experiments tracking and management
- Profile analysis history
- ROC dynamic preview







#### **ENHANCEMENTS**

#### **Explore**

- Export detections to Geo-Json and Shape files
- Show number of detections per task
- Copy detection meta-data to clipboard

#### **Annotation Manager**

- Colorful Annotations
- Annotate from standard shape files



## **COLORFUL ANNOTATIONS**





## **ENHANCEMENTS**

#### **Mosaic Factory**

- © Support more image chips formats, including NITF 2.0 and NITF 1.0
- © Suppo