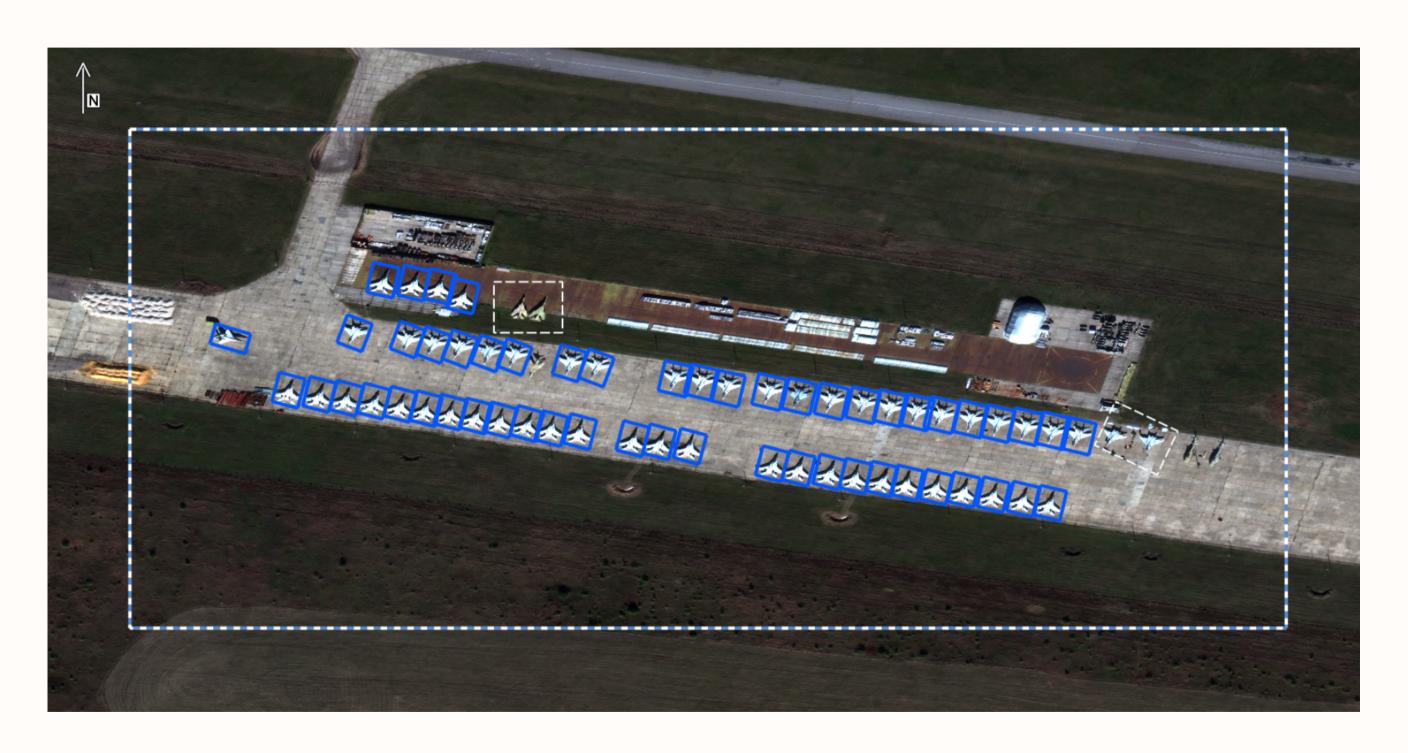

#### BETTER PERFORMANCE

Mig-29

Large vessels

Tennis courts

+13% DETECTION RATE

+16% DETECTION RATE

**SAME DETECTION RATE** 