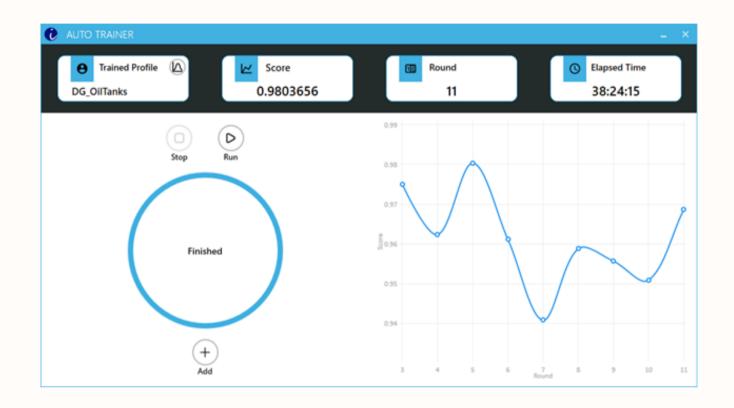

## **AUTO TRAINER - NEW UX**

- Get performance evaluation curve while training
- Live scores graph
- Elapsed time