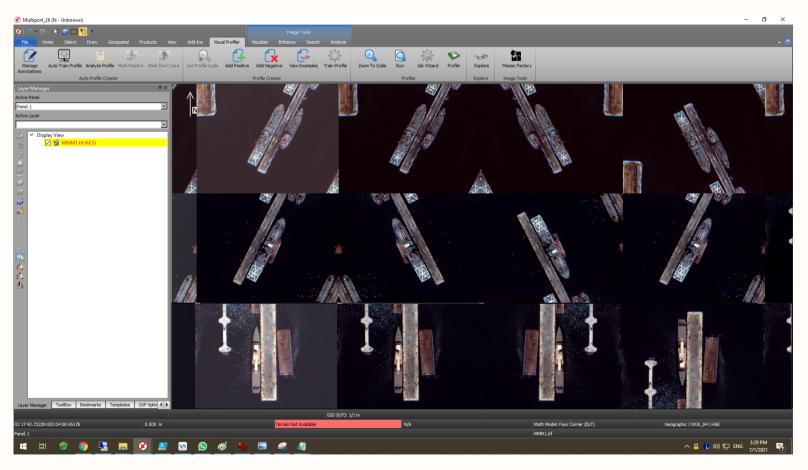

29



Large vessels



Tennis courts

+13% DETECTION RATE

+16% DETECTION RATE

**SAME DETECTION RATE** 









## **AUTO TRAINER - NEW UX**



- Get performance evaluation curve while training
- Live scores graph
- Elapsed time



## ANALYZER - NEW UX

- Experiments tracking and management
- Profile analysis history
- ROC dynamic preview







#### **ENHANCEMENTS**

#### **Explore**

- Export detections to Geo-Json and Shape files
- Show number of detections per task
- Copy detection meta-data to clipboard

#### **Annotation Manager**

- Colorful Annotations
- Annotate from standard shape files



## **COLORFUL ANNOTATIONS**





## **ENHANCEMENTS**

#### **Mosaic Factory**

- © Support more image chips formats, including NITF 2.0 and NITF 1.0
- © Support 16 bit image chips formats







#### **ENHANCEMENTS**

#### Easier deployment

- Assign user and password to VP Services during installation
- © Scripts for remote silent installation of VP Analyst

#### Eliminate bottlenecks for improved speed and UX

On the fly i2g and g2i conversions using new SOCET GXP API(faster and more stable)

And more...