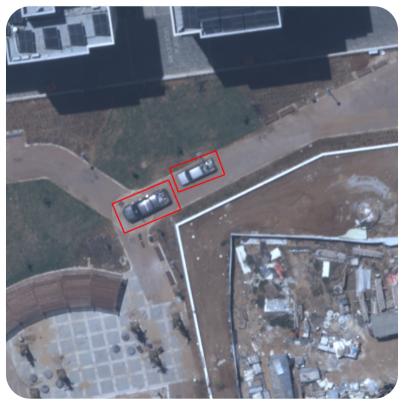

## IMAGE PROFILING - UP TO X5.1 FASTER

#### BETTER PERFORMANCE

Mig-29

Large vessels

Tennis courts

+13% DETECTION RATE

+16% DETECTION RATE

**SAME DETECTION RATE** 