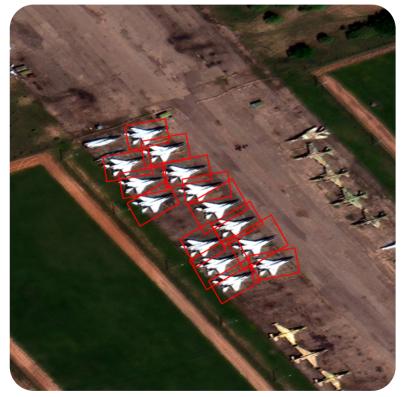

## IMAGE PROFILING - UP TO X5.1 FASTER

#### BETTER PERFORMANCE

Mig-29

Large vessels

Tennis courts

+13% DETECTION RATE

+16% DETECTION RATE

**SAME DETECTION RATE** 